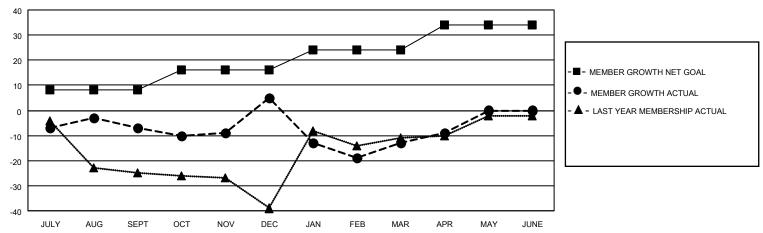

## MONTHLY MEMBERSHIP PROGRESS REPORT

LOCATION BULGARIA District 130 Results as of: 4/30/2023

| Clubs RESULTS FOR 2022-2023 |   |   |   | Members RESULTS FOR 2022-2023 |    |    |    |
|-----------------------------|---|---|---|-------------------------------|----|----|----|
|                             |   |   |   |                               |    |    |    |
| JULY/AUG/SEPT               | 0 | 0 | 0 | JULY/AUG/SEPT                 | 8  | 8  | 14 |
| OCT/NOV/DEC                 | 0 | 1 | 0 | OCT/NOV/DEC                   | 8  | 27 | 15 |
| JAN/FEB/MAR                 | 1 | 0 | 0 | JAN/FEB/MAR                   | 8  | 27 | 31 |
| APR/MAY/JUNE                | 1 | 0 | 0 | APR/MAY/JUNE                  | 10 | 11 | 7  |

## GOALS AND ACTUAL MEMBERS CUMULATIVE

| DROPPED CLUBS: 0 |    | 15 CLUBS OF 33 ADDED 1 OR<br>MORE NEW MEMBERS | GENDER DISTRIBUTION                |              |  |
|------------------|----|-----------------------------------------------|------------------------------------|--------------|--|
|                  |    | WORE NEW WEINDERS                             | MALE 291 (45.90%)                  |              |  |
|                  |    |                                               | FEMALE                             | 342 (53.94%) |  |
| DROPPED MEMBERS  |    |                                               | NON BINARY                         | 0 (0.00%)    |  |
|                  |    |                                               | PREFER NOT TO ANSWER               | 1 (0.16%)    |  |
| DECEASED         | 2  |                                               |                                    | ,            |  |
| CLUB CANCELLED   | 13 | CLICK HERE FOR CUMULATIVE                     | TOTAL FAMILY UNIT MEMBERS          | 67           |  |
| OTHER            | 52 | MEMBERSHIP DATA                               |                                    |              |  |
| TOTAL            | 67 |                                               | FAMILY MEMBERS PAYING HALF DUES 35 |              |  |
|                  |    |                                               |                                    |              |  |