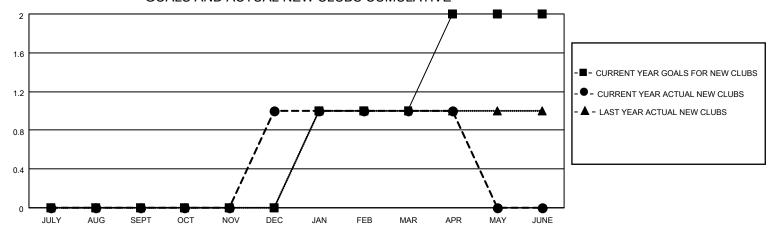

## MONTHLY MEMBERSHIP PROGRESS REPORT

LOCATION BULGARIA District 130 Results as of: 4/30/2023

| Clubs RESULTS FOR 2022-2023 |   |   |   | Members RESULTS FOR 2022-2023 |    |    |    |
|-----------------------------|---|---|---|-------------------------------|----|----|----|
|                             |   |   |   |                               |    |    |    |
| JULY/AUG/SEPT               | 0 | 0 | 0 | JULY/AUG/SEPT                 | 8  | 8  | 14 |
| OCT/NOV/DEC                 | 0 | 1 | 0 | OCT/NOV/DEC                   | 8  | 27 | 15 |
| JAN/FEB/MAR                 | 1 | 0 | 0 | JAN/FEB/MAR                   | 8  | 27 | 31 |
| APR/MAY/JUNE                | 1 | 0 | 0 | APR/MAY/JUNE                  | 10 | 11 | 7  |

## GOALS AND ACTUAL NEW CLUBS CUMULATIVE